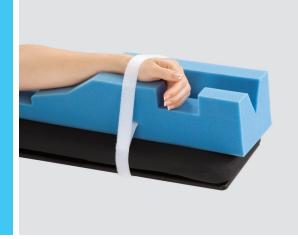

### Positions Your Patient For Protection Of Upper Extremeties

- Minimizes pressure on Ulnar Nerve
- Provides natural hand positioning
- Prevents elbow extension
- Protects Radial Nerve
- Distributes weight over entire arm length
- Places arm in position of maximum comfort
- Keeps arm in natural position during patient recovery

#### Supports Risk Management Goals

- Provides your patients with highest standard of care
- Compliant with ASA Advisory and AORN Standards
- Addresses the 2nd leading cause of anesthesia malpratice claims - nerve injury 1