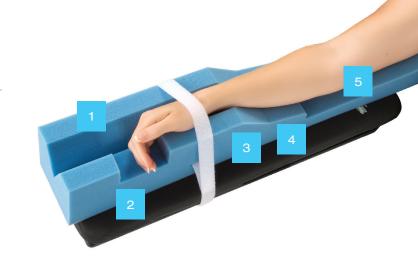

#### Quick and Easy Adjustments

- 1. Hand Positioning Channel secures neutral hand position
- 2. Removable Foam Sections fits all arm lengths and allows natural hand position
- 3. Multi-Tiered Design prevents stretch of Median Nerve
- 4. Ulnar Relief Level relieves pressure on Ulnar Nerve
- 5. Proximal Pad prevents pressure on Radial Nerve