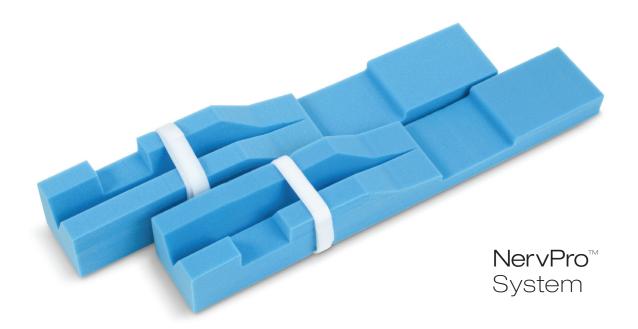

# **NervPro**<sup>™</sup> System

## **Ordering Information**

5932

NervPro™ System, compression packed (6/cs)